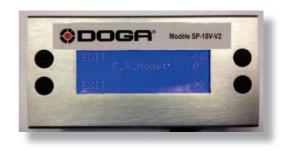

### Accessories

| Designation                     | Code      |
|---------------------------------|-----------|
| Torque adjusting screwdrivers * | 6-1056007 |
| SP-18 V-V2 Speed control box ** | 6-1056012 |
| Tool cover                      | 6-1057010 |
| BB 180LI-20 battery cover       | 6-1055705 |
| BB 180LI-40 battery cover       | 6-1055706 |
| Suspension bail*                | 6-1056047 |

#### \*\* SP-18V-V2 speed programmer features

- Delivered with a USB cable to be plugged on the BSTP series
- · Friendly-user program to set easily the requested speed rotation
- Total tightenings number memory function
- Cycle count memory function
- Forward and reverse speed settings
- · Manual automatic locked reverse mode
- · Buzzer sound level settings
- · Soft start settings
- · Trigger start delay settings
- · LED "ON" duration settings
- Multi hit reverse mode settings