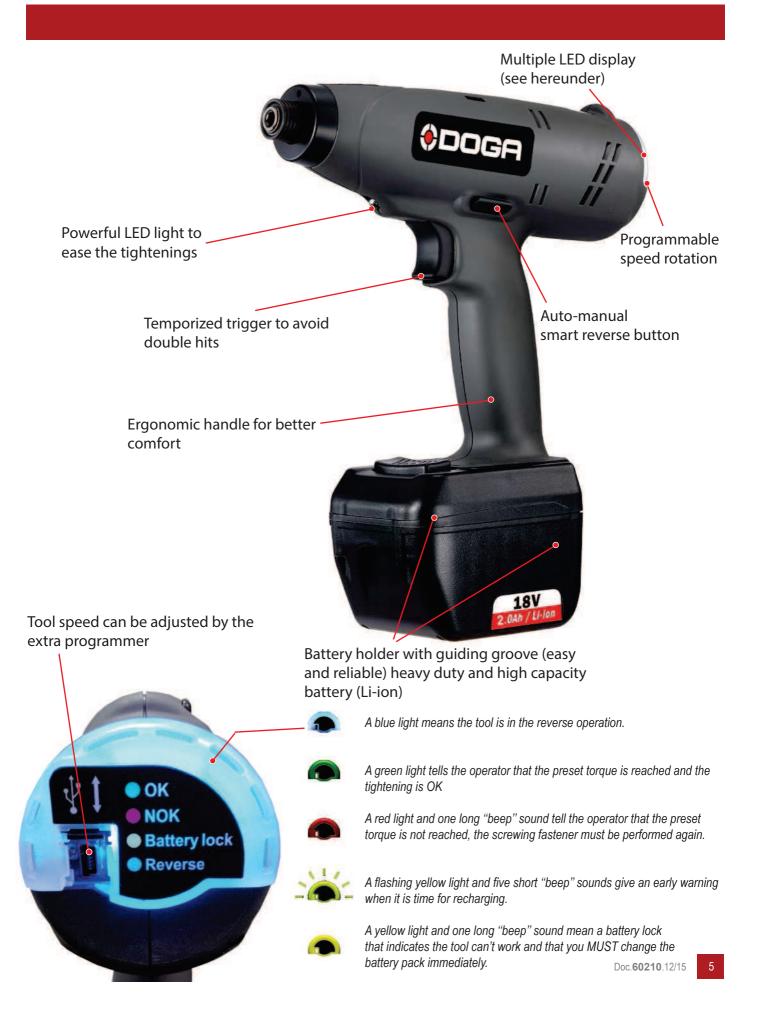

# Shut-off pistol screwdrivers with brushless motor and speed control (with SP-18V-V2 speed programmer)

- Powerful Lithium-ion Battery for longer operating time and life duration
- Efficient brushless motor for optimized durability (no maintenance required less spare parts cost)
- Studied ergonomy to improve the comfort of the operator with soft grip reducing vibration
- Smart reverse button for quick operation
- · LED lights to work even in dark area for better comfort
- OK/NOK/ level of charge LED feedback signal for the operator
- · Automatic stop before the battery is too much discharged
- Reliable Sliding battery system easy to handle increasing the productivity
- Adjustable F/R rotation speed through speed programmer (delivered in option)

#### \*\* SP-18V-V2 speed programmer features

- Delivered with a USB cable to be plugged on the BSTP series
- · Friendly-user program to set easily the requested speed rotation
- Total tightenings number memory function
- Cycle count memory function
- Forward and reverse speed settings
- · Manual automatic locked reverse mode
- · Buzzer sound level settings
- · Soft start settings
- · Trigger start delay settings
- · LED "ON" duration settings
- Multi hit reverse mode settings